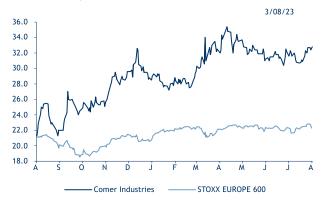

| Market Data                      |                  |
|----------------------------------|------------------|
| Market Data                      |                  |
| Market Cap (€m)                  | 951              |
| Shares Out (m)                   | 29               |
| Eagles OAK (Storchi family) (%)  | 51%              |
| Free Float (%)                   | 20%              |
| 52 week range (€)                | 35.40-21.30      |
| Rel Perf vs STOXX EUROPE 600 (%) |                  |
| -1m                              | 3.8%             |
| -3m                              | -1.1%            |
| -12m                             | 47.1%            |
| 21dd Avg. Vol.                   | 4,777            |
| Reuters/Bloomberg                | COME.MI / COM IM |